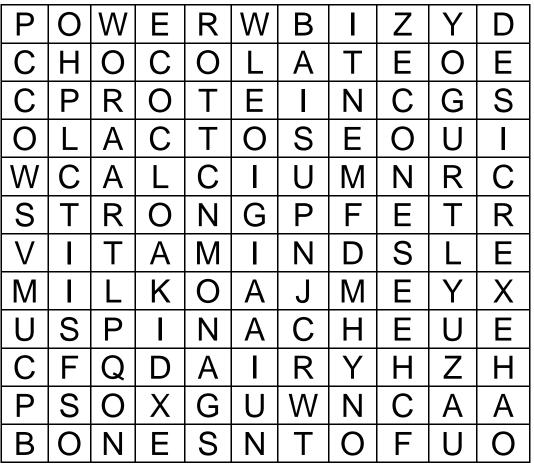

## **Calcium Word Search**

**DIRECTIONS:** Find the following words below. Some words may be spelled across, backwards, diagonal or vertical. **HAVE FUN**!

CHEESE STRONG PROTEIN DAIRY EXERCISE SPINACH CALCIUM CHOCOLATE BONES MILK YOGURT