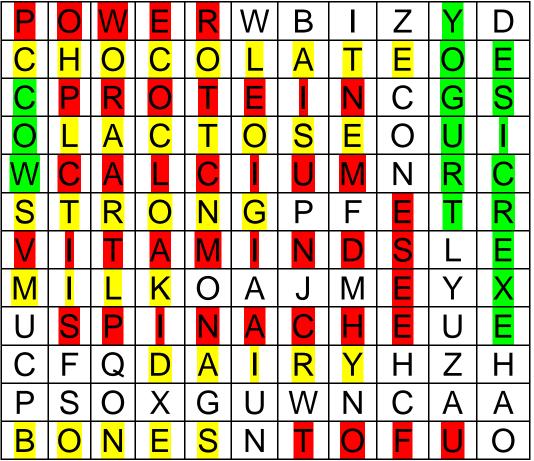

## **Calcium Word Search – Answer Sheet**

**DIRECTIONS:** Find the following words below. Some words may be spelled across, backwards, diagonal or vertical. **HAVE FUN**!

CHEESE STRONG PROTEIN DAIRY EXERCISE YOGURT SPINACH CALCIUM CHOCOLATE BONES MILK