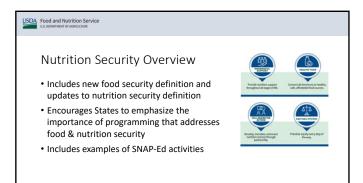

#### **Nutrition Security**

Revised; Means all Americans have consistent and equitable access to healthy, safe, affordable foods essential to optimal health and well-being.