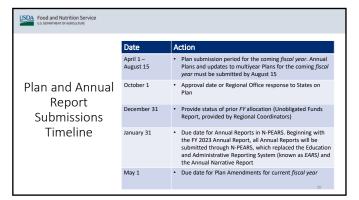

# N-PEARS

- FY 2024 plans and FY 2023 annual reports will be submitted through N-PEARS
- States can collect additional information for their plans and local level reporting
- N-PEARS mock-ups in Appendix B
- Social marketing reach
  - Annual Plans indicate projected reach
  - Annual Reports indicate impressions